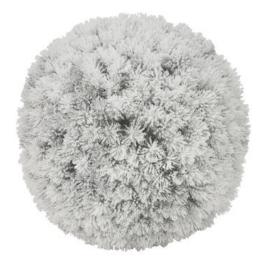

## EUROPALMS Pine ball, flocked, 30cm

Flocked pine ball for stylish decorations

incl. 19% VAT.

### **Description:**

The artificial pine ball from Europalms is perfect as a stylish table and window decoration in your living and business spaces. Whether used seasonally as part of winter arrangements and themed decorations, or year-round to match country or vintage style - the white flocked pine ball is always an eye-catcher.

#### **Technical specifications:**

| Standing/fixation: | Without                                |
|--------------------|----------------------------------------|
| Material:          | PE ND polyethylene                     |
| Decor style:       | Woods and meadows; country house style |
| Season:            | Winter                                 |
| Dimensions:        | Diameter: Ø 30 cm                      |
| Weight:            | 0,60 kg                                |