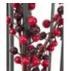

## EUROPALMS Berry garland mixed, artificial, 180cm, red

Berry garland with berries in shades of red

Art. No.: 83500501 GTIN: 4026397540284

List price: 23.68 €

incl. 19% VAT.

## **Description:**

Set naturally beautiful accents with the artificial berry garland of Europalms, which perfectly matches your winter decoration.

The decorative berries, shining in different shades of red, are deceptively real imitations of the fruits of the Brazilian pepper tree, which are used in autumn and winter decorations. The beautiful shades of red make the garland a real eye-catcher even without further modification. It has a length of approx. 180 cm and is ideal as table or door decoration in your living and business rooms.

## Features:

**Technical specifications:** 

| Color:  | Red; wine red; bordeaux |
|---------|-------------------------|
| Fruits: | Berries                 |

| Decor style: | Woods and meadows |
|--------------|-------------------|
| Dimensions:  | Length: 180 cm    |
| Weight:      | 0,14 kg           |