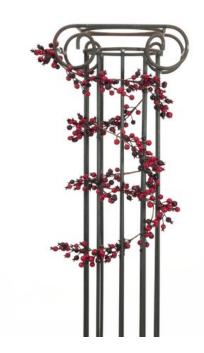

## EUROPALMS Berry garland mixed, artificial, 180cm, red

Berry garland with berries in shades of red

Art. No.: 83500501 GTIN: 4026397540284

List price: 23.68 €

incl. 19% VAT.

## **Description:**

Set naturally beautiful accents with the artificial berry garland of Europalms, which perfectly matches your winter decoration.

The decorative berries, shining in different shades of red, are deceptively real imitations of the fruits of the Brazilian pepper tree, which are used in autumn and winter decorations. The beautiful shades of red make the garland a real eye-catcher even without further modification. It has a length of approx. 180 cm and is ideal as table or door decoration in your living and business rooms.

## Features:

**Technical specifications:** 

| Color:  | Red; wine red; bordeaux |
|---------|-------------------------|
| Fruits: | Berries                 |

| Decor style: | Woods and meadows |
|--------------|-------------------|
| Dimensions:  | Length: 180 cm    |
| Weight:      | 0,14 kg           |