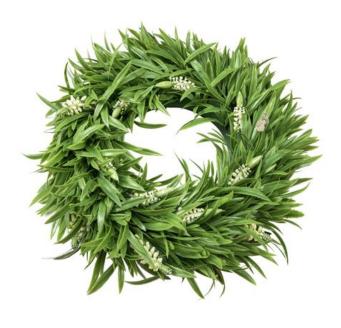

# **EUROPALMS Lavender Wreath, 30cm**

Lavender wreath with white blossoms, universally applicable

Art. No.: 83500504 GTIN: 4026397586848

List price: 11.78 €

incl. 19% VAT.

## **Description:**

The artificial lavender wreath of Europalms has a diameter of about 30 cm. Its dense green foliage and white flowers are completely made of PE and are therefore also well suited for outdoor use.

As a door wreath it welcomes your visitors and customers or as a representative decoration element it gives your balcony, your terrace or your living rooms an appealing summer ambience in no time.

#### Features:

- Dense foliage
- The article is delivered ready to stand
- Suitable for outdoor use
- With greencolored lifelike leaves
- whitecolored beautifully flowers