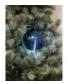

## **EUROPALMS LED Snowball 15cm, dark-blue**

High-quality plastic sphere with four vertical circumferential LED rows

**Art. No.: 83501247** GTIN: 4026397414974

List price: 59.38 €

incl. 19% VAT.

## Features:

- Each LED row equipped is with 19 extremely bright cool white LEDs
- After connection to the mains, the LEDs start running as chasers and the two opposing rows respectively run alternately from top to bottom
- Absolute eyecatcher
- Designed for indoor use only
- 76 powerful LEDs cold white (CW)
- Control via plug and play
- White flashing
- Available in various colors
- Made in Europe

## **Technical specifications:**

| Power supply:      | 230 V AC, 50 Hz      |  |
|--------------------|----------------------|--|
| Power consumption: | 4 W                  |  |
| IP classification: | IP20                 |  |
| LED type:          | 76 x cold white (CW) |  |
| Control:           | Plug and play        |  |
| Effect:            | White flashing       |  |
| Material:          | Plastic              |  |
| Color:             | Blue, high-gloss     |  |