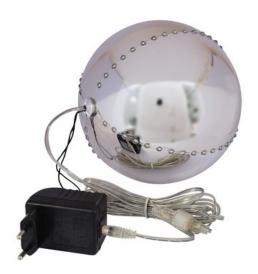

## **EUROPALMS LED Snowball 15cm, dark-blue**

High-quality plastic sphere with four vertical circumferential LED rows

**Art. No.: 83501247** GTIN: 4026397414974

List price: 59.38 €

incl. 19% VAT.

## Features:

- Each LED row equipped is with 19 extremely bright cool white LEDs
- After connection to the mains, the LEDs start running as chasers and the two opposing rows respectively run alternately from top to bottom
- Absolute eyecatcher
- Designed for indoor use only
- 76 powerful LEDs cold white (CW)
- Control via plug and play
- White flashing
- Available in various colors
- Made in Europe

## **Technical specifications:**

| Power supply:      | 230 V AC, 50 Hz      |  |
|--------------------|----------------------|--|
| Power consumption: | 4 W                  |  |
| IP classification: | IP20                 |  |
| LED type:          | 76 x cold white (CW) |  |
| Control:           | Plug and play        |  |
| Effect:            | White flashing       |  |
| Material:          | Plastic              |  |
| Color:             | Blue, high-gloss     |  |

## Logistic

EAN / GTIN: 4026397414974

Weight: 0,54 kg Length: 0.17 m Width: 0.16 m Heigth: 0.17 m

| Dimensions:          | Diameter: Ø 15 cm                            |
|----------------------|----------------------------------------------|
| Weight:              | 0,42 kg                                      |
| Legal specifications |                                              |
| Special product:     | Not designed for household room illumination |
| Intended use:        | Show effect lighting                         |