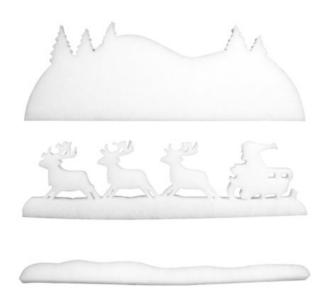

## **Description:**

Create your winter wonderland with the 3-part snow fleece from Europalms in 3D optics. The cut-out motif shows a snowy landscape with trees in the background, while in the foreground Santa Claus travels through the high snow with his reindeer sled. Your sideboard or windowsill is the perfect stage for the winter landscape of Europalms. The snow mat is B1 according to DIN 4102 flame retardant.