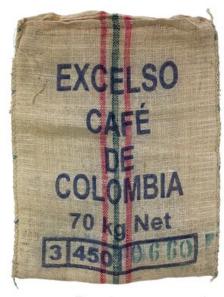

# **EUROPALMS Coffee Sack, used, sorted**

Create a coffeehouse ambience

Art. No.: 83502380 GTIN: 4026397610338

Design example

List price: 7.5 €

incl. 19% VAT.

## **Description:**

Directly from the coffee factory!

Original coffee bags are sought-after accessories for interior design. With a few simple steps, they can also be transformed into various decorative objects and used, for example, as plant pots.

The used jute bags are traditionally printed with various motifs of the respective coffee-growing regions. Accordingly, they also differ in their fiber structure and size.

These characteristics make the original coffee bags popular upcycling objects. Let your creative ideas run wild!

#### Features:

- Original coffee bean bag made of jute
- Purchased directly from coffee manufacturers
- Different motives, fabric and sizes