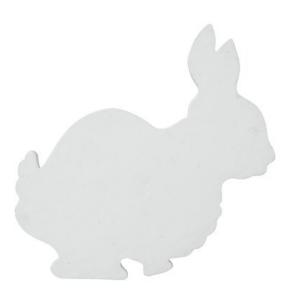

### EUROPALMS Silhouette Bunny, white, 56cm

Decorative silhouette

GTIN: 4026397601671

Art. No.: 83505010

#### **Description:**

Add a cheerful touch of spring to your home with our cute bunny silhouette. The motif of the lightweight polystyrene silhouette is an adorable "Hoppel bunny", whose charming character will make it an inviting eye-catcher in your spring and summer decorations. The silhouette is easy to handle and can be placed anywhere effortlessly - whether on your table, by the window or in the garden.

#### **Technical specifications:**

| Standing/fixation: | Ground anchor |  |
|--------------------|---------------|--|
| Color:             | White         |  |
| Season:            | Spring        |  |
| Dimensions:        | Height: 56 cm |  |
| Weight:            | 0,13 kg       |  |