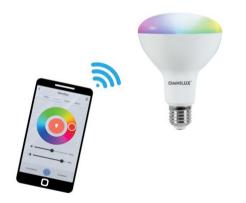

## LED PAR-30 RGB/WW/CW WiFi

Smart Wi-Fi bulb RGB+CCT, controlled via app, Alexa & Google Home

Art. No.: 88000020

## LED PAR-30 RGB/WW/CW WiFi

Smart Wi-Fi bulb RGB+CCT, controlled via app, Alexa & Google Home

#### Features:

- Multicolor LED bulb with Wi-Fi technology for a smart home
- Works without a bridge or hub--simply connect to a 2.4 GHz Wi-Fi network and you're ready to go!
- Variable color temperature 2700 K 6500 K
- Control via Wi-Fi; Smart Life app; Amazon Alexa; Google Assistant; IFTTT
- Good color rendering index (CRI)
- 2.4 GHz license-free worldwide
- Dimmable
- Dimmer electronic; color fade adjustable; color change adjustable; color blend stepless; color selection; program speed adjustable; program selection