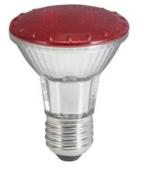

# OMNILUX PAR-20 230V SMD 6W E-27 LED red

PAR-20 lamp

Art. No.: 88021301 GTIN: 4026397691757