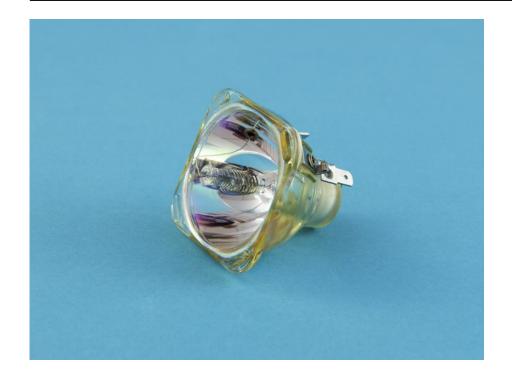

## **OSRAM SIRIUS HRI 132W Discharge Lamp**

Art. No.: 89101933

GTIN: 4052899028708

List price: 189.21 €

incl. 19% VAT.

## **Technical specifications:**

| Nominal wattage:     | 132 W                                        |
|----------------------|----------------------------------------------|
| Base:                | Special                                      |
| Lamp type:           | Discharge lamp; reflector lamp               |
| Color temperature:   | 9200K                                        |
| Construction:        | Reflector                                    |
| Burning position:    | S180 (universal)                             |
| Lamp life:           | 6000 h                                       |
| Luminous flux:       | 5150 lm                                      |
| Lamp current:        | 1,9 A                                        |
| Dimensions (LxD):    | 42x46 mm                                     |
| Weight:              | 0,05 kg                                      |
| Legal specifications |                                              |
| Special product:     | Not designed for household room illumination |
| Intended use:        | Show effect lighting                         |