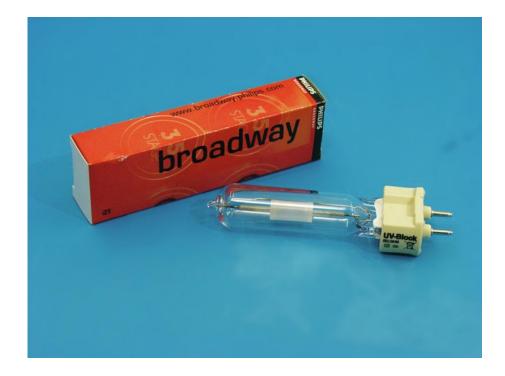

## PHILIPS CDM-SA/T 150W/942 G-12 4200K 6000h

#### **Technical specifications:**

| Operating voltage:           | 198              |  |
|------------------------------|------------------|--|
| Nominal wattage:             | 150 W            |  |
| Base:                        | G-12             |  |
| Lamp type:                   | Discharge lamp   |  |
| Color temperature:           | 4200K            |  |
| Color rendering index (CRI): | 95 Ra            |  |
| Burning position:            | S180 (universal) |  |
| Lamp life:                   | 6000 h           |  |
| Luminous flux:               | 14000 lm         |  |
| Lamp current:                | 1,8 A            |  |
| Dimensions (LxD):            | 110x20 mm        |  |
| Weight:                      | 0,03 kg          |  |